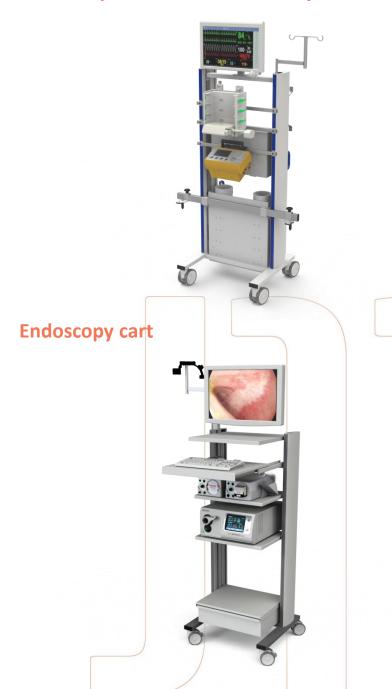

al white)

Accent color
 RAL7022 (gray)

#### Flexx two 43-100

| • | Dimensions (wxdxh) | 572x600x1052 | mm |
|---|--------------------|--------------|----|
| • | Weight             | 24,7         | kg |

#### Flexx two 43-150

| • | Dimensions (wxdxh) | 572x600x1562 | mm |
|---|--------------------|--------------|----|
| • | Weight             | 26,6         | kg |

#### Flexx two 54-100

| • | Dimensions (wxdxh) | 677x600x1052 | mm |
|---|--------------------|--------------|----|
| • | Weight             | 25,9         | kg |

#### Flexx two 54-150

| • | Dimensions (wxdxh) | 677x600x1562       | mn |
|---|--------------------|--------------------|----|
| • | Weight             | 2 <mark>7,8</mark> | kg |

# Pacemaker programmer cart



# **ICU** transport cart for ventilated patients