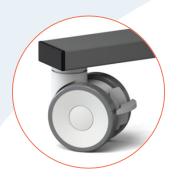

# Medical equipment cart

100mm double wheel casters

Cable channel & Stainless steel mounting pole

The basic cart is standard equipped with:

- Solid chassis with heavy-duty Ø100mm dual wheel swivel castors, the
  front two are equipped with a total stop (double brake: rolling and
  swiveling blocked). These casters run very smoothly and make the cart
  very easy to steer, which comes in handy when maneuvering in tight
  spaces such as the operating theatre. Also, these castors are highly
  resistant to corrosion
- Lateral side skirts, fitted with mounting rails (front and rear) and cable management system;
- Top shelf.