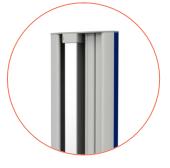

# Medical equipment cart

100mm double wheel casters

Cable channel & Stainless steel mounting pole

### **Modular concept**

The Flexx line carts are all based on a standardized modular concept, allowing to assemble each cart configuration according to customer requirements. The basic cart contains a solid undercarriage with 100mm double wheel castors, of with the front two are equipped with a double break. The vertical column of the cart contains a cable channel and a stainless steel section for mounting the accessories.