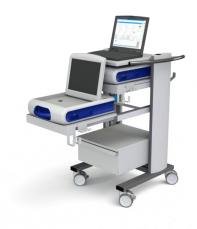

### Flexx two medical equipment cart

The Flexx two is an very compact medical equipment cart. It is designed to optimally position medical devices in operating theaters and treatment rooms. Due to the modular concept this cart can be assembled according to customers requirements.

The basic cart is standard equipped with:

- Solid chassis with heavy-duty Ø100mm dual wheel swivel castors, the
  front two are equipped with a total stop (double brake: rolling and
  swiveling blocked). These casters run very smoothly and make the cart
  very easy to steer, which comes in handy when maneuvering in tight
  spaces such as the operating theatre. Also, these castors are highly
  resistant to corrosion
- Lateral side skirts, fitted with mounting rails (front and rear) and cable management system;
- Top shelf.

### **Modular concept**

The Flexx line carts are all based on a standardized modular concept, allowing to assemble each cart configuration according to customer requirements. The basic cart contains a solid undercarriage with 100mm double wheel castors, of with the front two are equipped with a double break. The vertical column of the cart contains a cable channel and a stainless steel section for mounting the accessories.

#### Available accessories are:

- Shelves & Drawers
- Holders & brackets, such as IV poles, scope & camera holders
- Gas cylinder holders
- Monitor mounts
- Power strip, mains cable,
- Isolations transformers