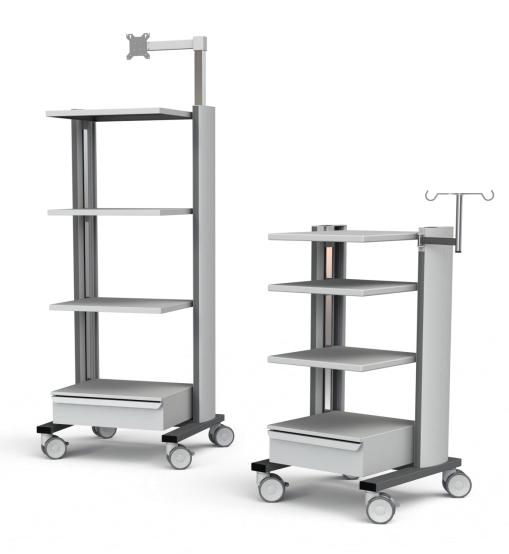

### Flexx two medical equipment cart

The Flexx two is an very compact medical equipment cart. It is designed to optimally position medical devices in operating theaters and treatment rooms. Due to the modular concept this cart can be assembled according to customers requirements.

## **Key features**

The Flexx to is available in two heights and two shelf widths, resulting in four different models:

- Flexx two 43-100, height = 100cm, shelf width = 43cm
- Flexx two 43-150, height = 150cm, shelf width = 43cm
- Flexx two 54-100, height = 100cm, shelf width = 54cm
- Flexx two 54-150, height = 150cm, shelf width = 54cm

### **Modular concept**

The Flexx line carts are all based on a standardized modular concept, allowing to assemble each cart configuration according to customer requirements. The basic cart contains a solid undercarriage with 100mm double wheel castors, of with the front two are equipped with a double break. The vertical column of the cart contains a cable channel and a stainless steel section for mounting the accessories.

#### Available accessories are:

- Shelves & Drawers
- Holders & brackets, such as IV poles, scope & camera holders
- Gas cylinder holders
- Monitor mounts
- Power strip, mains cable,
- Isolations transformers