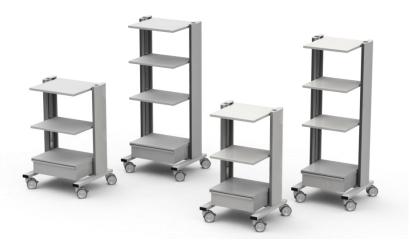

## **Key features**

The Flexx to is available in two heights and two shelf widths, resulting in four different models:

- Flexx two 43-100, height = 100cm, shelf width = 43cm
- Flexx two 43-150, height = 150cm, shelf width = 43cm
- Flexx two 54-100, height = 100cm, shelf width = 54cm
- Flexx two 54-150, height = 150cm, shelf width = 54cm

#### Flexx two 43-100

| • | Dimensions (wxdxh) | 572x600x1052 | mm |
|---|--------------------|--------------|----|
| • | Weight             | 24,7         | kg |

#### Flexx two 43-150

| • | Dimensions (wxdxh) | 572x600x1562 | mm |
|---|--------------------|--------------|----|
| • | Weight             | 26,6         | kg |

#### Flexx two 54-100

| • | Dimensions (wxdxh) | 677x600x1052 | mm |
|---|--------------------|--------------|----|
| • | Weight             | 25,9         | kg |

#### Flexx two 54-150

| • | Dimensions (wxdxh) | 677x600x1562       | mn |
|---|--------------------|--------------------|----|
| • | Weight             | 2 <mark>7,8</mark> | kg |