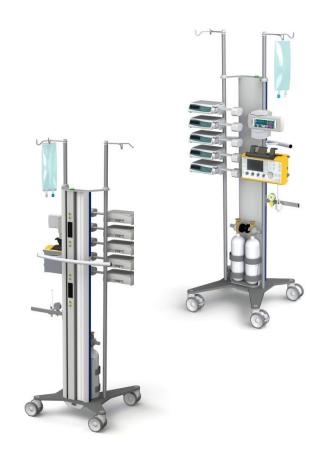

## Setup with infusion pumps and ventilator

#### Available accessories are:

- Arms for medical devices
- Holders & brackets, such as cable hook, scope & camera holders
- Gas cylinder holders
- Monitor mounts
- Mains cable,

Please feel free to discuss specific features if above-mentioned accessories do not meet your requirements. We can design and produce tailor made products that will meet your expectations.