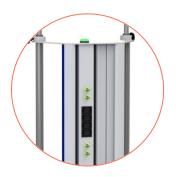

### **Infusion Pole**

100mm double wheel casters

Power indicator, Cable channel & 8 way power strip

The infusion pole contains a solid undercarriage with 100mm double wheel castors, of with the front two are equipped with a double break. Both vertical poles are provided with a height adjustable hook for infusion bags. The vertical column contains a cable channel and a 8-way power strip with potential equalization connections and a geen LED indicator ont top. This green LED indicator lights up when the infusion pole is connected to the mains.