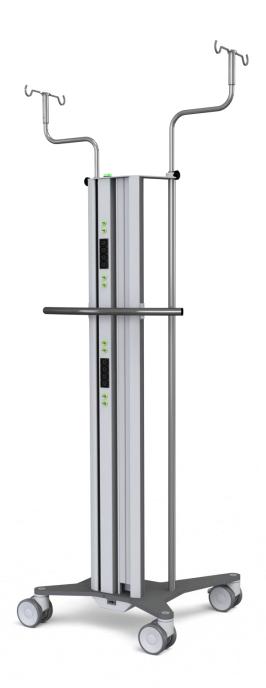

# Flexx one IV+

#### Flexx one IV+ Infusion Pole

The Flexx one IV+ is a single-column model in the Flexx cart line and is specifically designed for a compact installation of infusion pumps, compact ventilators and other small medical devices. The Flexx one IV+ is the answer to the required addition of electrical devices and gas to a conventional infusion pole. Also a secure set-up with gas systems (oxygen) and electrical systems can be realized with this infusion pole.

#### **Modular concept**

The Flexx one IV+ is based on a standardized modular concept, allowing to assemble each cart configuration according to customer requirements. The standardized 25mm stainless steel poles can me used to clamp devices and accessories on every required position. In addition both sides are provided with a rail to which accessories can be attached.

#### **Characteristics**

- Dimensions\* (wxdxh) 552x552x1568 mm
  - Weight 35,2
- Standards & classification NEN/EN/IEC60601-1 Class 1

<sup>\*</sup> Height measured without the height adjustable hooks for the infusion bags.