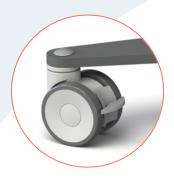

### **Infusion Pole**

100mm double wheel casters

Power indicator, Cable channel & 8 way power strip

The infusion pole contains a solid undercarriage with 100mm double wheel castors, of with the front two are equipped with a double break. Both vertical poles are provided with a height adjustable hook for infusion bags. The vertical column contains a cable channel and a 8-way power strip with potential equalization connections and a geen LED indicator ont top. This green LED indicator lights up when the infusion pole is connected to the mains.