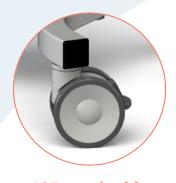

### Medical equipment cart

125mm double wheel casters

Cable channel & Stainless steel mounting pole

The basic cart contains a solid undercarriage with 125mm double wheel castors, of with the front two are equipped with a double break. The vertical post of the cart contains a cable channel and a stainless steel section for mounting the accessories.