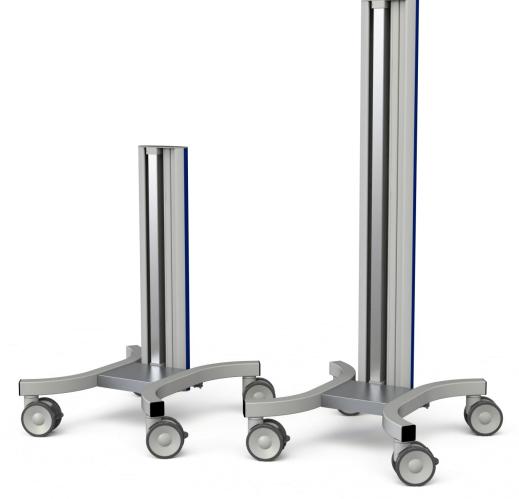

#### Crozz one 2G medical equipment cart

The Crozz one medical equipment cart is the first model in the Crozz cart line and is designed for a compact installation of medical equipment. This model can be used for a variety of applications, ranging from monitor stands to more complex applications, such as the setup of equipment for endoscopic surgery.

#### **Modular concept**

The Crozz line carts are all based on a standardized modular concept, allowing to assemble each cart configuration according to customer requirements. The Crozz one cart is available in two different heights: 100cm and 150cm

The basic cart contains a solid undercarriage with 125mm double wheel castors, of with the front two are equipped with a double break. The vertical post of the cart contains a cable channel and a stainless steel section for mounting the accessories.