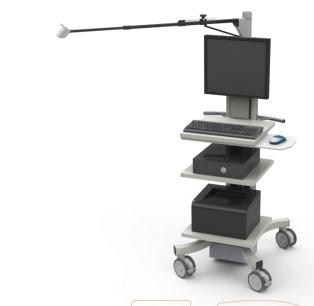

### Medical equipment cart

125mm double wheel casters

Cable channel & Stainless steel mounting pole

#### Crozz one 2G medical equipment cart

The Crozz one medical equipment cart is the first model in the Crozz cart line and is designed for a compact installation of medical equipment. This model can be used for a variety of applications, ranging from monitor stands to more complex applications, such as the setup of equipment for endoscopic surgery.

#### **Modular concept**

The Crozz line carts are all based on a standardized modular concept, allowing to assemble each cart configuration according to customer requirements. The Crozz one cart is available in two different heights: 100cm and 150cm

The basic cart contains a solid undercarriage with 125mm double wheel castors, of with the front two are equipped with a double break. The vertical post of the cart contains a cable channel and a stainless steel section for mounting the accessories.

Available accessories are:

- Shelves & Drawers
- Holders & brackets, such as IV poles, scope & camera holders
- Gas cylinder holders
- Monitor mounts
- Power strip, mains cable,
- Isolations transformers & Battery Power System

Please feel free to discuss specific features if above-mentioned accessories do not meet your requirements. We can design and produce tailor made products that will meet your expectations.

| products that the most year expectations. |                            |                              |    |
|-------------------------------------------|----------------------------|------------------------------|----|
| Characteristics                           |                            |                              |    |
| Crozz one 2G 100                          |                            |                              |    |
| •                                         | Dimensions (wxdxh)         | 620x710x1008                 | mm |
| •                                         | Weight                     | 1 <mark>9,5</mark>           | kg |
| •                                         | Standards & classification | NEN/EN/IEC60601-1<br>Class 1 |    |
| Crozz one 2G 150                          |                            |                              |    |
| •                                         | Dimensions (wxdxh)         | 620x710x1518                 | mm |
| •                                         | Weight                     | 22,5                         | kg |
| •                                         | Standards & classification | NEN/EN/IEC60601-1<br>Class 1 |    |
|                                           |                            |                              |    |
|                                           |                            |                              |    |
|                                           |                            |                              |    |
|                                           |                            |                              |    |
|                                           |                            |                              |    |