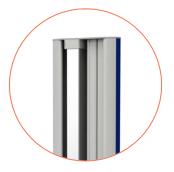

### Medical equipment cart

125mm double wheel casters

Cable channel & Stainless steel mounting pole

The basic cart contains a solid undercarriage with 125mm double wheel castors, of with the front two are equipped with a double break. The vertical post of the cart contains a cable channel and a stainless steel section for mounting the accessories.