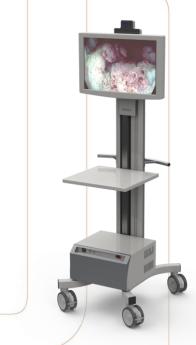

,5                         | kg |
| •                                         | Standards & classification | NEN/EN/IEC60601-1<br>Class 1 |    |
|                                           |                            |                              |    |
|                                           |                            |                              |    |
|                                           |                            |                              |    |
|                                           |                            |                              |    |
|                                           |                            |                              |    |

### **ENT endoscopy cart for polyclinic**



### **ECG** cart



## Battery powered monitor stand