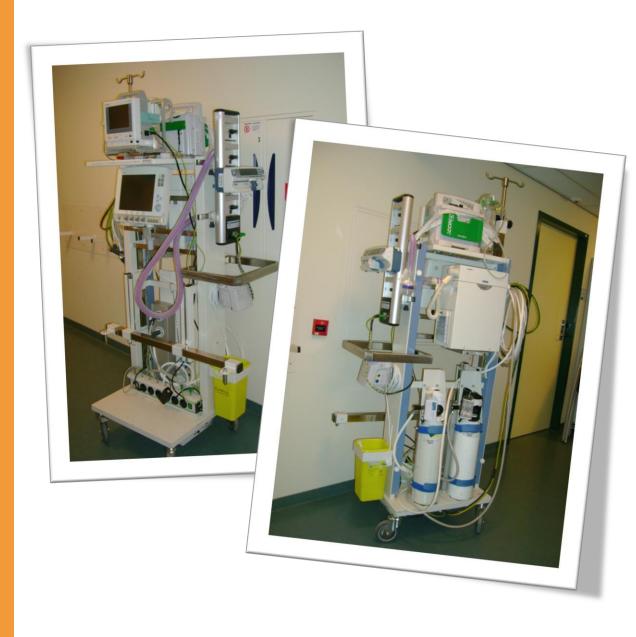

## Cart for transport of ventilated patients within the hospital

While moving ventilated patients -for instance between Intensive Care Unit (ICU) and operating room (OR) or X-ray department-, the respiratory equipment and any additional equipment as infusion pumps needs to go along with the patient during transport. This cart is at the bedside of the patient and includes all associated equipment necessary during transport.

## Configuration

- ✓ SVR 54-150 base cart with side covers, serum holder and bottle brackets
- ✓ Medical isolation transformer with Jobarco Careflex cable and 7-way socket strip
- ✓ Customized bracket for connection onto the bed
- ✓ Various custom brackets and holders for placing the equipment